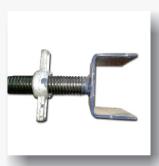

## Adjustable Base Jack

The adustable jack is used at the bottom of the scaffold to provide an additional adjustment of up to 300 mm-600mm.

#### Available in sizes:

Base plate 150\*150 length 350mm

Base plate 150\*150 length 450mm

Base plate 150\*150 length 550mm to 600 mm