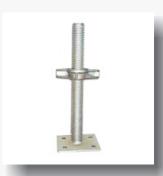

## Adjustable Base Jack

The adustable jack is used at the bottom of the scaffold to provide an additional adjustment of up to 300 mm-600mm.

#### Available in sizes:

Base plate 150\*150 length 350mm

Base plate 150\*150 length 450mm

Base plate 150\*150 length 550mm to 600 mm