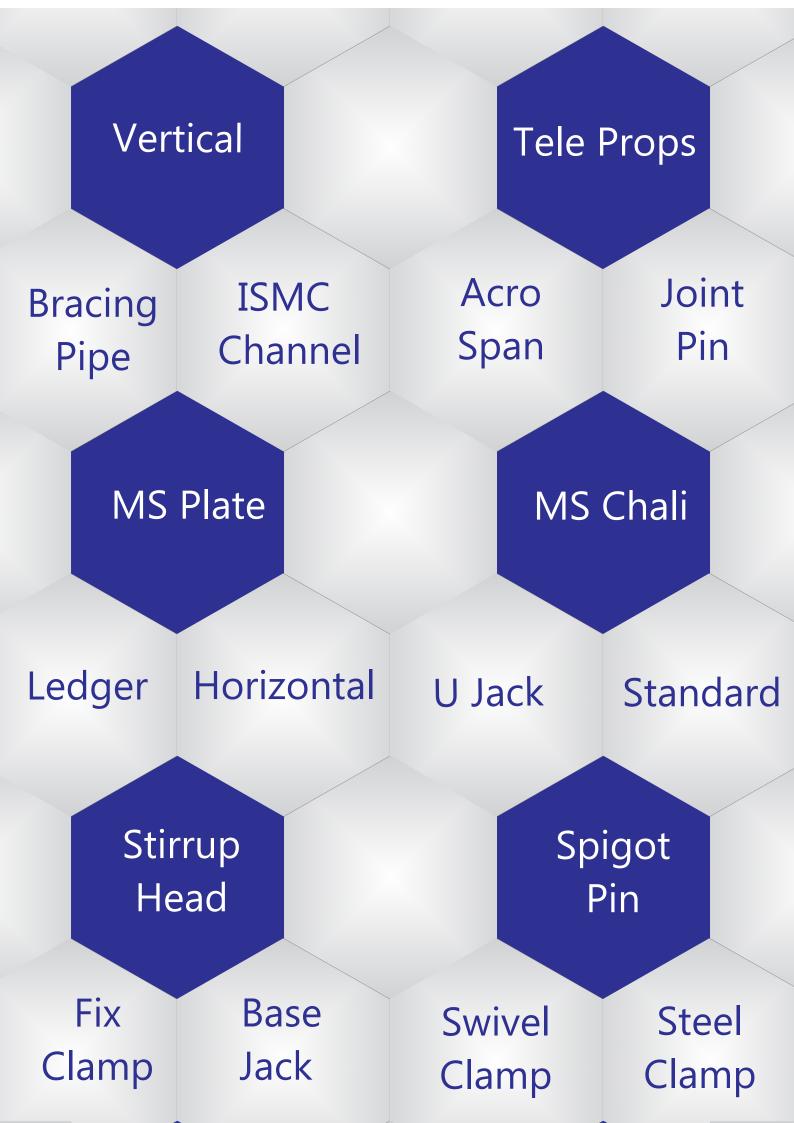

## Acro Span

Acro Spans are ideal to be used as self - supporting runner in shuttering systems. Moreover, Adjustable Beam spans are installed under shuttering plates or floor from panels

Acro span have a standardized size i.e.

## Adjustable Base Jack

The adustable jack is used at the bottom of the scaffold to provide an additional adjustment of up to 300 mm-600mm.

## **Cuplock Standard/Verticals**

Cuplock standard have cup joints welded at every 500mm intervals, thus offering levels for working & also for bracing the standards while using in the slab support when loaded fix. Verticals are made of 40 NB medium/ heavy class pipes and drilled to fix spigot joints.

## **ISMC** Channels

Indian Standard Medium Channel (ISMC) are used to hold the building in construction. ISMC channels are made sturdy and heavy to uplift the construction site so that it won't collapse. The company manufactures apex quality of channels in the industry.

## Ms Chali

MS Chali used as scaffolding plateform. It is used for outer walls in purposes like plaster, glassfitting, cleaning etc.

MS challis has standardized size i.e.

18 Inch x 2 Meter.

## **Cuplock Ledger/Horizontals**

These ledgers have forged blade ends which fit in the cup joint on the standard. They can be used in variety of Ledger size combinations to suit required bay size & loading conditions. Length of the ledgers or horizontal is measured between center to center of two verticals.

## MS PLATE/CENTERING/STEEL PLATE

Shuttering plate is made of high quality 3mm sheet with 35x5 mm steel angle. It is water tight shuttering which can bear the load of cement concrete placed on it. It can be used for horizontal, vertical or any other shape required for the work.

## TELE PROP

Prop is a labor and time saving device to support shuttering and centering. It is made out of 60mm O.D. & 48mm O.D. tubes moving in each other telescopically. A heavy duty S.G. iron nut provides fine adjustment of height of prop. Top and bottom plates are provided with nail holes for wooden runner and holes for bolting. While after using props one above other. It is essential to have bracing in two directions just above outer tube for freight beyond 3500mm. Use of props by double staging is recommended up to 7000mm height only. The threads are rolled and not cut threads.

We are offering various Joint Pins Or Spigot Supply's which are engineered specifically in order to attain utmost dimensional accuracy. We are supplied by authentic suppliers and the finishing of these pins are really magnificent. Our dimensionally perfect joint pins are designed for end to end (axial) association when the tubes are in compression by our eminent engineers. These pins are highly demanded for its performance and accuracy.

# Clamp Swing

Our competent experts put their effort to make the Pressed Swivel Couplers very effective compared to other swivel couplers supplied by our rivals. For its wonderful design it gives supreme performance. Superb engineering, operational efficiency, durability and excellent quality are the important features that we are concentrating upon to serve our clients with high quality products.

## Clamp Fix

Our competent experts put their effort to make the Pressed Swivel Couplers very effective compared to other swivel couplers supplied by our rivals. For its wonderful design it gives supreme performance. Superb engineering, operational efficiency, durability and excellent quality are the important features that we are concentrating upon to serve our clients with high quality products.