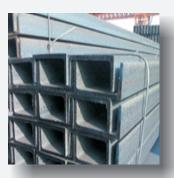

## **ISMC** Channels

Indian Standard Medium Channel (ISMC) are used to hold the building in construction. ISMC channels are made sturdy and heavy to uplift the construction site so that it won't collapse. The company manufactures apex quality of channels in the industry.

| Height in feets | Size   |
|-----------------|--------|
| 8               | 100*50 |
| 9               | 100*50 |
| 10              | 100*50 |