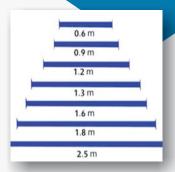

## Acro Span

Acro Spans are ideal to be used as self - supporting runner in shuttering systems. Moreover, Adjustable Beam spans are installed under shuttering plates or floor from panels

Acro span have a standardized size i.e.

2.5 x 2.5 meter (2350 x 2350 mm)

The Adjustable Stirrup Head is used at the top of the standard to provide an additional maximum adjustment of 300 mm